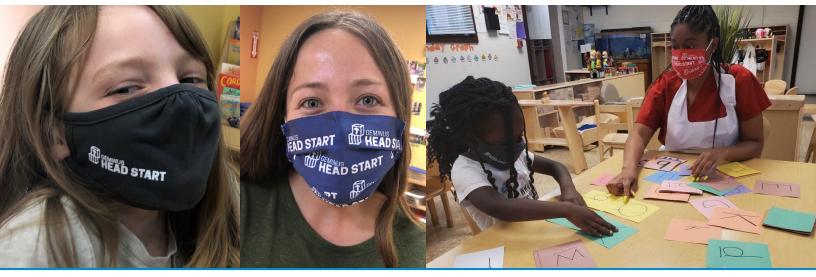

**Need:** During the COVID-19 pandemic, Geminus remained open for childcare and education so parents could continue to work. Geminus needed PPE in the form of face masks and hand sanitizer to meet safety regulations for childcare facilities and they needed PPE quickly. Geminus came to us looking for face masks for both young children and adults that were comfortable enough to be worn all day. As a social service agency with limited budget, Geminus preferred reusable face masks instead of having to purchase disposable masks on an ongoing basis.

**Solution:** Eco Promotional Products worked with Geminus to select the best reusable face masks and hand sanitizer for staff, volunteers and the families they support. Facilities were able to remain open and families were able to continue receiving services while following proper safety guidelines.